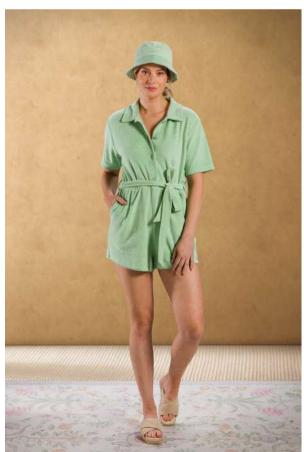

### 80% Cotton | 20% Polyester

Terry is a fabric woven with many protruding loops of thread which can absorb large amounts of water. Which makes it an ideal fabric, especially for our loungewear collection, with its highly absorbent structure. These loops are often longer on one side since they were created to have the greatest possible absorbency.