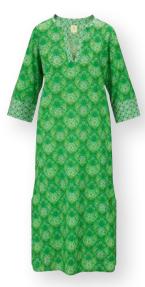

## BAMBOLEO

NOELLE Kimono Bamboleo White 95% Viscose | 5% Elastane

**DEWI**Short Sleeve Nightdress
Bamboleo White
95% Viscose | 5% Elastane

DANIELA Short Sleeve Nightdress Bamboleo White 95% Viscose | 5% Elastane