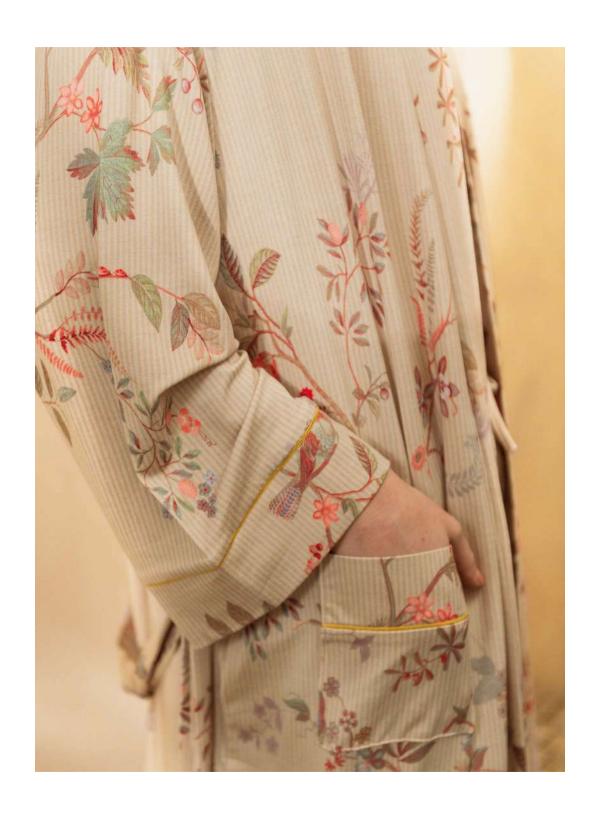

## BAMBOLEO

NOELLE Kimono Bamboleo White 95% Viscose | 5% Elastane

**DEWI**Short Sleeve Nightdress
Bamboleo White
95% Viscose | 5% Elastane

DANIELA Short Sleeve Nightdress Bamboleo White 95% Viscose | 5% Elastane

BOBIEN
Long Trousers
Bamboleo White
95% Viscose | 5% Elastane