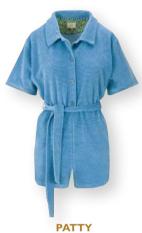

PATTY
Jumpsuit
Petite Sumo Stripe Green
80% Cotton | 20% Polyester

**Jumpsuit**Petite Sumo Stripe Lilac
80% Cotton | 20% Polyester

**Jumpsuit**Petite Sumo Stripe Blue
80% Cotton | 20% Polyester

NADIA Kimono Petite Sumo Stripe Green 80% Cotton | 20% Polyester