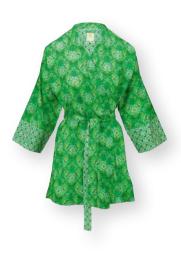

## BAMBOLEO

NOELLE Kimono Bamboleo White 95% Viscose | 5% Elastane

**DEWI**Short Sleeve Nightdress
Bamboleo White
95% Viscose | 5% Elastane

DANIELA Short Sleeve Nightdress Bamboleo White 95% Viscose | 5% Elastane