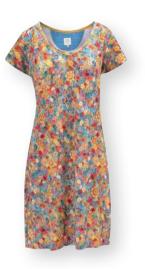

BOB
Short Trousers
Little Sumo Stripe Lilac
48% Viscose | 48% Polyester | 4% Elastane

BOB Short Trousers Little Sumo Stripe Blue 48% Viscose | 48% Polyester | 4% Elastane

DJOY Short Sleeve Nightdress Tutti i Fiori Light Blue 95% Viscose | 5% Elastane