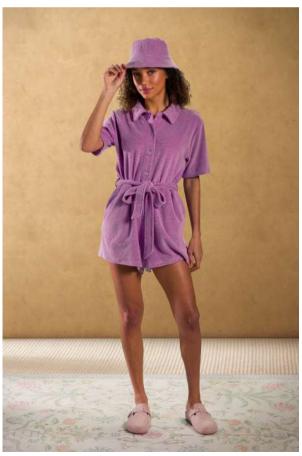

### 80% Cotton | 20% Polyester

Terry is a fabric woven with many protruding loops of thread which can absorb large amounts of water. Which makes it an ideal fabric, especially for our loungewear collection, with its highly absorbent structure. These loops are often longer on one side since they were created to have the greatest possible absorbency.