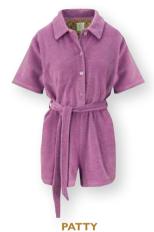

PATTY
Jumpsuit
Petite Sumo Stripe Green
80% Cotton | 20% Polyester

**Jumpsuit**Petite Sumo Stripe Lilac
80% Cotton | 20% Polyester

**Jumpsuit**Petite Sumo Stripe Blue
80% Cotton | 20% Polyester

NADIA Kimono Petite Sumo Stripe Green 80% Cotton | 20% Polyester