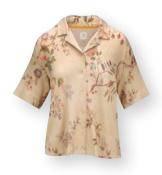

## BAMBOLEO

NOELLE Kimono Bamboleo White 95% Viscose | 5% Elastane

**DEWI**Short Sleeve Nightdress
Bamboleo White
95% Viscose | 5% Elastane

DANIELA Short Sleeve Nightdress Bamboleo White 95% Viscose | 5% Elastane