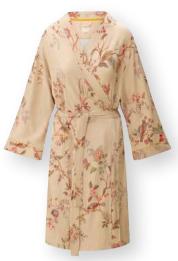

## BAMBOLEO

NOELLE Kimono Bamboleo White 95% Viscose | 5% Elastane

**DEWI**Short Sleeve Nightdress
Bamboleo White
95% Viscose | 5% Elastane

DANIELA Short Sleeve Nightdress Bamboleo White 95% Viscose | 5% Elastane